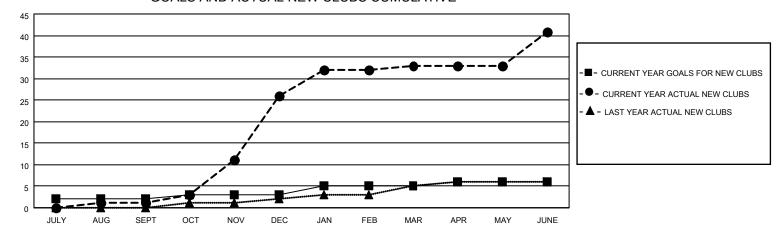

### GOALS AND ACTUAL NEW CLUBS CUMULATIVE

## District 305 N2

| Clubs                 |               |           |               | Members               |                        |                         |                                                    |  |
|-----------------------|---------------|-----------|---------------|-----------------------|------------------------|-------------------------|----------------------------------------------------|--|
| RESULTS FOR 2020-2021 |               |           |               | RESULTS FOR 2020-2021 |                        |                         |                                                    |  |
| QUARTER               | NEW CLUB GOAL | NEW CLUBS | DROPPED CLUBS | QUARTER MEM           | BER GROWTH NET<br>GOAL | MEMBER GROWTH<br>ACTUAL | DROPPED<br>MEMBERS ACTUAL<br>(including transfers) |  |
| JULY/AUG/SEPT         | 2             | 1         | 0             | JULY/AUG/SEPT         | 10                     | 186                     | 34                                                 |  |
| OCT/NOV/DEC           | 1             | 25        | 1             | OCT/NOV/DEC           | 12                     | 1194                    | 218                                                |  |
| JAN/FEB/MAR           | 2             | 7         | 6             | JAN/FEB/MAR           | 15                     | 194                     | 100                                                |  |
| APR/MAY/JUNE          | 1             | 8         | 0             | APR/MAY/JUNE          | 18                     | 265                     | 343                                                |  |