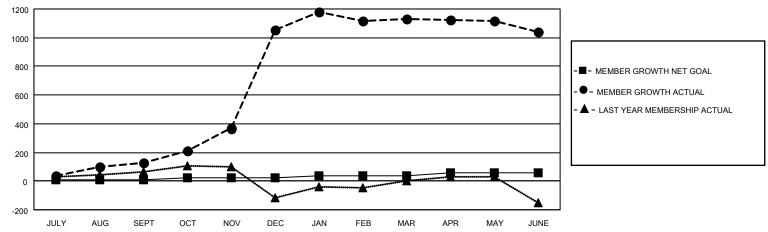

#### GOALS AND ACTUAL MEMBERS CUMULATIVE

| DROPPED CLUBS: 7                          |    | 108 CLUBS OF 133 ADDED 1 OR MORE<br>NEW MEMBERS | GENDER DISTRIBUTION        |                |       |
|-------------------------------------------|----|-------------------------------------------------|----------------------------|----------------|-------|
|                                           |    |                                                 | MALE                       | 2,512 (76.52%) |       |
|                                           |    |                                                 | FEMALE                     | 771 (23.48%)   |       |
| DROPPED MEMBERS                           |    |                                                 |                            |                |       |
| DECEASED                                  | 10 | CLICK HERE FOR CUMULATIVE                       | TOTAL FAMILY UNIT MEMBERS  |                | 2,999 |
| CLUB CANCELLED 89   OTHER 596   TOTAL 695 |    | MEMBERSHIP DATA                                 | FAMILY MEMBERS PAYING HALF |                | 0.004 |
|                                           |    |                                                 |                            |                | 2,324 |
|                                           |    |                                                 | 5020                       |                |       |

## District 305 N2

| Clubs                 |               |           |               | Members               |                        |                         |                                                    |  |
|-----------------------|---------------|-----------|---------------|-----------------------|------------------------|-------------------------|----------------------------------------------------|--|
| RESULTS FOR 2020-2021 |               |           |               | RESULTS FOR 2020-2021 |                        |                         |                                                    |  |
| QUARTER               | NEW CLUB GOAL | NEW CLUBS | DROPPED CLUBS | QUARTER MEM           | BER GROWTH NET<br>GOAL | MEMBER GROWTH<br>ACTUAL | DROPPED<br>MEMBERS ACTUAL<br>(including transfers) |  |
| JULY/AUG/SEPT         | 2             | 1         | 0             | JULY/AUG/SEPT         | 10                     | 186                     | 34                                                 |  |
| OCT/NOV/DEC           | 1             | 25        | 1             | OCT/NOV/DEC           | 12                     | 1194                    | 218                                                |  |
| JAN/FEB/MAR           | 2             | 7         | 6             | JAN/FEB/MAR           | 15                     | 194                     | 100                                                |  |
| APR/MAY/JUNE          | 1             | 8         | 0             | APR/MAY/JUNE          | 18                     | 265                     | 343                                                |  |